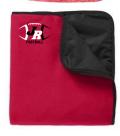

tems

BLANKET \$30 EMB LOGO ON CORNER 50" BY 60"

PERSONALIZED DECALS \$10

WINTER HAT \$22 ONE SIZE

#ST225 HEATHER WICKING SWEATSHIRT \$45 YOUTH XS-XL ADULT XS-4XL RED, BLACK, OR GREY

#229648 FLEECE JOGGERS \$30 YOUTH S-L ADULT XS-2XL BLACK, LIGHT GREY