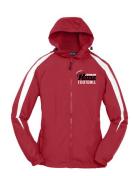

#1735 COLORBLOCK SHORTS \$25 YOUTH S-XL ADULT S-3XL

FOOTBALL

WICKING HOODIE \$45 WICKS OFF WATER (AWESOME) RED, BLACK OR GREY ADULT XS-4XL

YOUTH WICKING HOODIE NO REPEL \$35

RAIDER PULLOVER 229655/229155 A GREAT LIGHTWEIGHT THIN JACKET \$60 ADULT XS-4XL