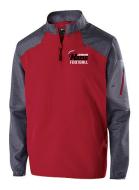

FOOTBALL

\$35

#229546 PROSPECT HOODIE \$45 60% COTTON/40% POLYESTER

YOUTH S-XL ADULT S-3XL

YOUTH S-L

ADULT XS-4XL

AVAILABLE IN RED, LIGHT GREY, OR DARK GREY

1/4 ZIP OPTION AS WELL. SAME SIZES AND COLORS