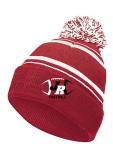

tems

BLANKET \$30 EMB LOGO ON CORNER 50" BY 60"

PERSONALIZED DECALS \$10

WINTER HAT \$22 ONE SIZE

#ST225 HEATHER WICKING SWEATSHIRT \$45 YOUTH XS-XL ADULT XS-4XL RED, BLACK, OR GREY

#229648 FLEECE JOGGERS \$30 YOUTH S-L ADULT XS-2XL BLACK, LIGHT GREY