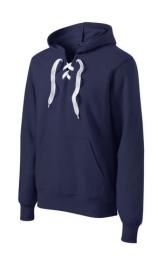

TONAL BLEND HOODIE \$45
YOUTH S-L ADULT S-4XL
RED, NAVY OR LIGHT GREY

LACEUP SWEATSHIRT \$35

NAVY , RED OR GREY

ADULT XS-3XL

EMBROIDERED LOGO ON FRONT

#2502 ANARAK \$50

ADULT XS-4XL LIMITED STOCK RESTOCKING IN LATE APRIL