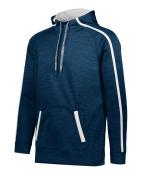

RED OR NAVY CHEST EMBROIDERY

FLEX 1/4 ZIP \$45
YOUTH #Y178 S-L
ADULT #178
XS-4XL
RED OR NAVY

#1212 THIN POLARIS HOODIE \$35
YOUTH S-L ADULT XS-4XL
RED OR NAVY

PROSPECT HOODIE \$45

YOUTH # 229646 S-XL

ADULT #229645 S-3XL