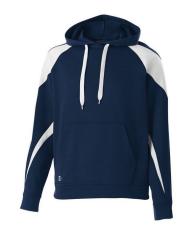

RED OR NAVY CHEST EMBROIDERY

FLEX 1/4 ZIP \$45
YOUTH #Y178 S-L
ADULT #178
XS-4XL
RED OR NAVY

#1212 THIN POLARIS HOODIE \$35
YOUTH S-L ADULT XS-4XL
RED OR NAVY

PROSPECT HOODIE \$45

YOUTH # 229646 S-XL

ADULT #229645 S-3XL