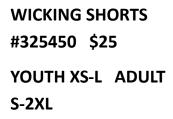

FLEECE JOGGER \$35
YOUTH S-XL ADULT S-3XL
NAVY OR GREY

CHAMPION MESH SHORTS \$25 LADIES 5" INSEAM S-2XL MENS 9" INSEAM S-3XL

NEW ERA POM POM HAT \$22

VINTAGE LOW PROFILE BASE-BALL HAT \$25 NAVY, RED OR GREY