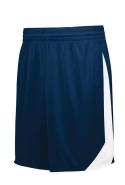

FLEECE JOGGER \$35
YOUTH S-XL ADULT S-3XL
NAVY OR GREY

CHAMPION MESH SHORTS \$25 LADIES 5" INSEAM S-2XL MENS 9" INSEAM S-3XL

NEW ERA POM POM HAT \$22

VINTAGE LOW PROFILE BASE-BALL HAT \$25 NAVY, RED OR GREY