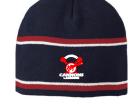

#223832 BEANIE \$22 ONE SIZE

PERFORMANCE TALL
SOCKS \$15

CAN BE PERSONALIZED
WITH PLAYERS # ON
OUTER SIDE OF EACH
SOCK YOUTH OR ADULT
SIZE

REVERSIBLE BLANKET \$30

FLEECE ON ONE SIDE AND

WATER RESISTANT BACKING NAVY/BLACK