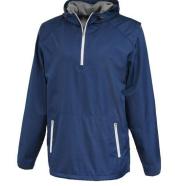

TONAL BLEND HOODIE \$45
YOUTH S-L ADULT S-4XL
RED, NAVY OR LIGHT GREY

LACEUP SWEATSHIRT \$35

NAVY , RED OR GREY

ADULT XS-3XL

EMBROIDERED LOGO ON FRONT

#2502 ANARAK \$50

ADULT XS-4XL LIMITED STOCK RESTOCKING IN LATE APRIL