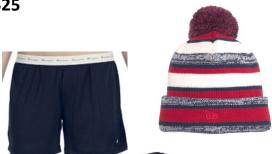

FLEECE JOGGER \$35
YOUTH S-XL ADULT S-3XL
NAVY OR GREY

CHAMPION MESH SHORTS \$25 LADIES 5" INSEAM S-2XL MENS 9" INSEAM S-3XL

NEW ERA POM POM HAT \$22

VINTAGE LOW PROFILE BASE-BALL HAT \$25 NAVY, RED OR GREY

#223832 BEANIE \$22 ONE SIZE

PERFORMANCE TALL
SOCKS \$15

CAN BE PERSONALIZED
WITH PLAYERS # ON
OUTER SIDE OF EACH
SOCK YOUTH OR ADULT
SIZE

REVERSIBLE BLANKET \$30

FLEECE ON ONE SIDE AND

WATER RESISTANT BACKING NAVY/BLACK