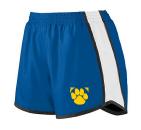

**GIRLS SHORTS #1266 GIRLS S-L** LADIES S-2XL

SHORTS \$25 **YOUTH S-XL** ADULT XS-3XL **BLACK OR ROYAL** 

**FLEECE LINED BEANIE** CP91L \$18

**BLACK OR ROYAL** 

**TRACTION PANT \$ 43** 

**ADULT S-3XL** 

**YOUTH S-XL** 