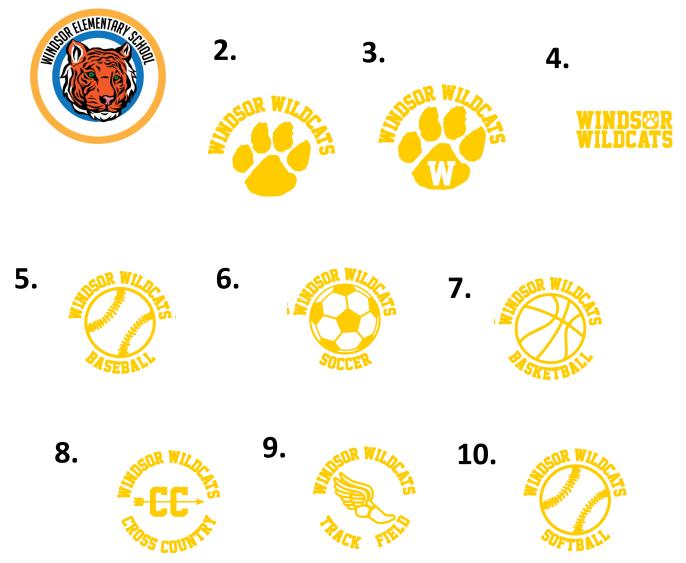

## **CHOOSE YOUR LOGO:**

1.

THANK YOU FOR YOUR ORDER. PLEASE ADD \$5.00 FOR ANY EMBROIDERED PERSONALIZATION. THIS WILL BE ON SLEEVES OR CHEST PLEASE SPECIFY. ITEMS WILL INCLUDE VINYL PERSONALIZATION AT NO ADDITIONAL CHARGE IF DESIRED. PLEASE ALLOW APPROXIMATELY 10-14 BUSINESS DAYS AFTER WE RECEIVE THE ORDERS DURING PEAK SEASON. SOME ITEMS MAY REQUIRE BATCHING OF ORDERS AND MAY TAKE LONGER. CHECK OUR WEBSITE FOR MORE ITEMS WWW.EOP-INC.COM UNDER THE APPAREL TAB.