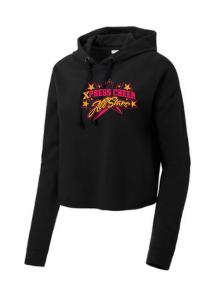

NAME EMBROIDERED ON
FRONT OR BACK LOGO

XS-4XL ADULT SIZING ONLY

CROPPED TRIBLEND
HOODIE \$40
XS-4XL LOGO ON FRONT