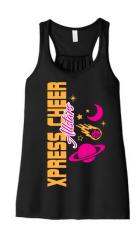

SAME LOGO PLACEMENT AS COTTON

POLY/SPANDEX RACERBACK TANK \$25 GIRLS #1203 S-L LADIES #1202 S-XXL 2 COLOR GLITTER LOGO ACROSS THE FRONT

SPORTS BRA \$28

GIRLS #2418 S-L

LADIES # 2417 XS-XXL

LOGO ON FRONT

#1335/1336 SHORTS \$20
LADIES S-XXL
GIRLS S-L SMALL LOGO