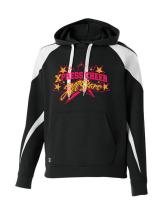

## PROSPECT HOODIE \$45 YOUTH S-XL ADULT S-3XL

SPECIAL TANK \$22
YOUTH S-L
LADIES S-XXL
FRONT AND BACK

PJ PANTS \$25
YOUTH M AND LARGE
ADULT XS-4XL
VINYL

ADULT
ANORAK \$45
NAME EMB, BACK LOGO
YOUTH FULL ZIP \$45
ADULT XS-4XL
YOUTH S-XL