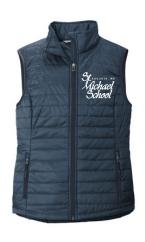

COTTON JOGGERS \$40

YOUTH S-XL ADULT S-2XL

GREY OR NAVY

COTTON SWEATPANTS \$35 YOUTH S-L ADULT XS-3XL NAVY OR GREY

PROSPECT HOODIE \$45

YOUTH S-XL ADULT S-4XL

**PUFFY VEST \$50 LADIES OR ADULT XS-4XL** 

**SOFT SHELL VEST \$45 LADIES OR** 