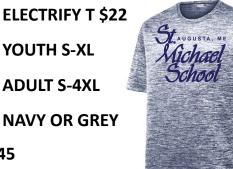

COTTON T SHIRT \$15

YOUTH S-XL ADULT S-4XL

PERFORMANCE T SHIRT \$18

YOUTH S-XL ADULT S-4XL

COTTON OR PERFORMANCE L/S\$20

NAVY OR GREY AVAILABLE

OPEN CARDIGAN \$35

NAVY OR DARK GREY