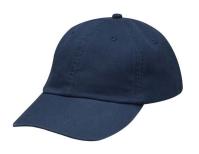

DARK GREY

YOUTH S-XL

ADULT XS-4XL

COTTON HOODIE \$35
YOUTH S-L
ADULT XS-4XL
BLACK, LIGHT OR
DARK GREY

RIDGE BEANIE \$25
ONE SIZE FITS MOST

ADJUSTABLE LOW PROFILE
HAT \$15
NAVY OR BLACK AVAILABLE

SNAPBACK HAT \$15
BLACK/WHITE
OR NAVY/WHITE