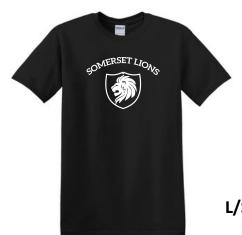

SOMERSETLIONS

APPAREL & PRINT

APPAREL & PRINT

Apparel & Affordable Print

TSHIRTS \$12 BLACK , LIGHT OR DARK GREY WICKING TSHIRTS \$17

BLACK OR CHARCOAL

L/S COTTON OR WICKING \$18

BLACK, LIGHT OR DARK GREY