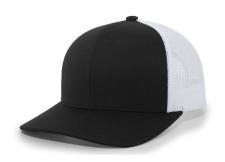

DARK GREY

YOUTH S-XL

ADULT XS-4XL

COTTON HOODIE \$35
YOUTH S-L
ADULT XS-4XL
BLACK, LIGHT OR
DARK GREY

RIDGE BEANIE \$25
ONE SIZE FITS MOST

ADJUSTABLE LOW PROFILE
HAT \$15
NAVY OR BLACK AVAILABLE

SNAPBACK HAT \$15
BLACK/WHITE
OR NAVY/WHITE