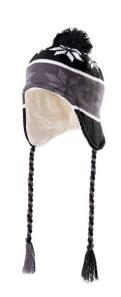

DARK GREY

YOUTH S-XL

ADULT XS-4XL

COTTON HOODIE \$35
YOUTH S-L
ADULT XS-4XL
BLACK, LIGHT OR
DARK GREY

RIDGE BEANIE \$25
ONE SIZE FITS MOST

ADJUSTABLE LOW PROFILE
HAT \$15
NAVY OR BLACK AVAILABLE

SNAPBACK HAT \$15
BLACK/WHITE
OR NAVY/WHITE