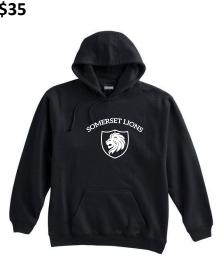

DARK GREY

YOUTH S-XL

ADULT XS-4XL

COTTON HOODIE \$35
YOUTH S-L
ADULT XS-4XL
BLACK, LIGHT OR
DARK GREY

RIDGE BEANIE \$25
ONE SIZE FITS MOST

ADJUSTABLE LOW PROFILE
HAT \$15
NAVY OR BLACK AVAILABLE

SNAPBACK HAT \$15
BLACK/WHITE
OR NAVY/WHITE