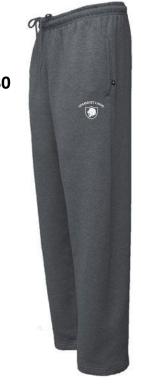

**ADULT S-3XL YOUTH S-XL** 

ST225 SPORT
PERFORMANCE
HOODIE \$45
YOUTH S-XL
ADULT XS-4XL
BLACK OR NAVY
HEATHER

COTTON SWEATPANTS \$30 YOUTH S-L ADULT XS-3XL

**BLACK, DARK GREY** 

COTTON

JOGGERS \$25

BLACK

LIGHT GREY