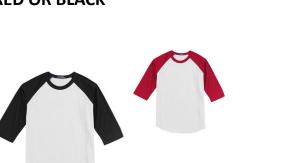

OR** WICKING \$20 **ADULT S-4XL YOUTH S-XL LADIES S-3XL** RED, BLACK, GREY, OR WHITE



**BASIC GILDAN SWEATSHIRT** G185 \$28 8OZ. YOUTH S-L ADULT XS-4XL





**BLACK, SPORT GREY OR RED AVAILABLE** 

100Z. HEAVYWEIGHT COTTON HOODIE \$40 YOUTH S-L ADULT XS-4XL **RED, LIGHT GREY, OR BLACK** 

PENNANT SWEATPANTS \$35







YOUTH S-L ADULT XS-4XL **BLACK** 

**COTTON OR PERFORMANCE AVAILABLE** 



**COTTON JOGGERS \$40 YOUTH S-XL ADULT XS-3XL LADIES XS-3XL BLACK, LIGHT GREY, DARK GREY** 



**TONAL HOODIE \$50 ADULT S-3XL YOUTH S-L RED OR DARK GREY VERY POPULAR** 

**5243 LADIES RINGER STRIPE T** 

\$28 XS-2XL

**BLACK, GREY, OR RED** 



**JST81 FLEECE LINED JACKET \$45 YOUTH S-XL ADULT XS-6XL RED OR BLACK** 





**YOUTH S-XL** 



LADIES 1/4 PERFORMANCE TOP \$40 XS-4XL

**RED OR BLACK** 





**#JA8641 LADIES HOODIE** \$45 S-2XL **RED/WHITE** 









**RED OR DARK GREY** 



Lst406 LIGHTWEIGHT TRIBLEND **HOODIE \$25** 







**ST271 LACEUP SWEATSHIRT \$40** ADULT XS-4XL **RED OR BLACK** 

POM POM HAT \$22 **ONE SIZE** 

**FLEECE LINED BEANIE** CP91L \$18

**BLACK OR RED** 





#327790 DUFFLE **BAG** \$40



SPORT TEK STC11

**ADJUSTABLE HAT \$22** 

**YOUTH OR ADULT** 









**REVERSIBLE BLANKET \$30** 

WATERPROOF ONE SIDE AND **FLEECE ON THE OTHER** 

RED/BLACK

**ADAMS HAT LP104 \$15 ONE SIZE BLACK OR RED** 



**SPORT TEK HAT YOUTH AND ADULT \$22 STC16 FITTED HATS** 

**BLACK OR RED** 

**BLACK OR RED** 

XS S/M, L/XL





**BAT BACK PACK \$60** 20"W X14"H X19.5"D

**BLACK OR RED** 



**INCLUDES LOGO AND NAME** 

**BLEACHER SEAT \$55** 

\$60 WIDER











**