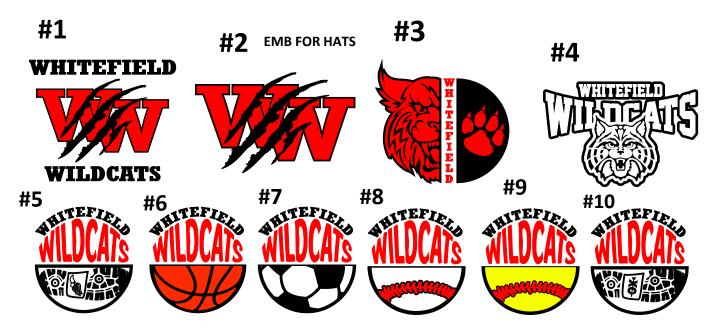

## **CHOOSE YOUR LOGO**

THANK YOU FOR YOUR ORDER. PLEASE ADD \$5.00 FOR ANY EMBROIDERED PERSONALIZATION. THIS WILL BE ON SLEEVES OR CHEST PLEASE SPECIFY. ITEMS WILL INCLUDE VINYL PERSONALIZATION AT NO ADDITIONAL CHARGE IF DESIRED. PLEASE ALLOW APPROXIMATELY 7-10 BUSINESS DAYS AFTER WE RECEIVE THE ORDERS. SOME ORDERS MAY REQUIRE BATCHING TO SAVE SHIPPING IF YOU HAVE ANY QUESTIONS OR DESIRED ALTERNATIVE PRODUCT, DON'T HESITATE TO CALL AND ASK.

## PLEASE EMAIL ORDERS AND YOU WILL BE INVOICED TO PAY BY CC

NAME: PHONE:

| ITEM/SIZE /<br>COLOR | LOGO# | PERSONALIZATION: BACK OR SLEEVE VINYL OR CHEST/SLEEVE EMB ADD \$5 | TOTAL +\$2 for xxl,<br>\$3 for 3xl |
|----------------------|-------|-------------------------------------------------------------------|------------------------------------|
|                      |       |                                                                   |                                    |
|                      |       |                                                                   |                                    |
|                      |       |                                                                   |                                    |
|                      |       |                                                                   |                                    |
|                      |       |                                                                   |                                    |
|                      |       |                                                                   | SUBTOTAL ADD 5.5%TAX               |
|                      |       |                                                                   | TOTAL                              |