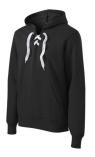

**TONAL HOODIE \$50 ADULT S-3XL YOUTH S-L RED OR DARK GREY VERY POPULAR** 

**5243 LADIES RINGER STRIPE T** 

\$28 XS-2XL

**BLACK, GREY, OR RED** 

**JST81 FLEECE LINED JACKET \$45 YOUTH S-XL ADULT XS-6XL RED OR BLACK** 