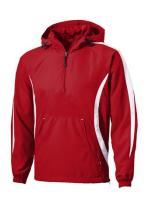

**TONAL HOODIE \$50 ADULT S-3XL YOUTH S-L RED OR DARK GREY VERY POPULAR** 

**5243 LADIES RINGER STRIPE T** 

\$28 XS-2XL

**BLACK, GREY, OR RED** 

**JST81 FLEECE LINED JACKET \$45 YOUTH S-XL ADULT XS-6XL RED OR BLACK** 