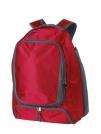

**BAT BACK PACK \$60** 20"W X14"H X19.5"D

**BLACK OR RED** 

**INCLUDES LOGO AND NAME** 

**BLEACHER SEAT \$55** 

\$60 WIDER

**SOFT SHELL VEST \$45 MENS S-4XL LADIES S-SXL BLACK OR GREY** 

**AVAILABLE** 

**SOFT SHELL JACKET \$45 MENS S-5XL LADIES XS-3XL BLACK OR GREY** 