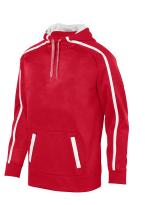

**TONAL HOODIE \$50 ADULT S-3XL YOUTH S-L RED OR DARK GREY VERY POPULAR** 

**5243 LADIES RINGER STRIPE T** 

\$28 XS-2XL

**BLACK, GREY, OR RED** 

**JST81 FLEECE LINED JACKET \$45 YOUTH S-XL ADULT XS-6XL RED OR BLACK** 