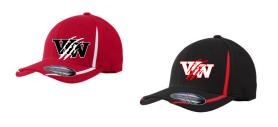

POM POM HAT \$22 **ONE SIZE** 

**FLEECE LINED BEANIE** CP91L \$18

**BLACK OR RED** 

#327790 DUFFLE **BAG** \$40

SPORT TEK STC11

**ADJUSTABLE HAT \$22** 

**YOUTH OR ADULT** 

**REVERSIBLE BLANKET \$30** 

WATERPROOF ONE SIDE AND **FLEECE ON THE OTHER** 

RED/BLACK

**ADAMS HAT LP104 \$15 ONE SIZE BLACK OR RED** 

**SPORT TEK HAT YOUTH AND ADULT \$22 STC16 FITTED HATS** 

**BLACK OR RED** 

**BLACK OR RED** 

XS S/M, L/XL