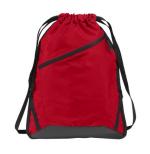

POM POM HAT \$22 **ONE SIZE** 

**FLEECE LINED BEANIE** CP91L \$18

**BLACK OR RED** 

#327790 DUFFLE **BAG** \$40

SPORT TEK STC11

**ADJUSTABLE HAT \$22** 

**YOUTH OR ADULT** 

**REVERSIBLE BLANKET \$30** 