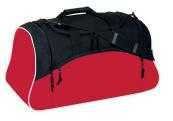

**BAT BACK PACK \$60** 20"W X14"H X19.5"D

**BLACK OR RED** 

**INCLUDES LOGO AND NAME** 

**BLEACHER SEAT \$55** 

\$60 WIDER

**SOFT SHELL VEST \$45 MENS S-4XL LADIES S-SXL BLACK OR GREY** 

**AVAILABLE** 

**SOFT SHELL JACKET \$45 MENS S-5XL LADIES XS-3XL BLACK OR GREY** 