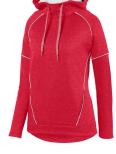

**YOUTH S-XL** 

LADIES 1/4 PERFORMANCE TOP \$40 XS-4XL

**RED OR BLACK** 

**#JA8641 LADIES HOODIE** \$45 S-2XL **RED/WHITE** 

**RED OR DARK GREY** 

Lst406 LIGHTWEIGHT TRIBLEND **HOODIE \$25** 

**ST271 LACEUP SWEATSHIRT \$40** ADULT XS-4XL **RED OR BLACK** 