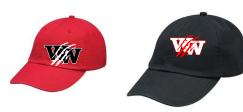

POM POM HAT \$22 **ONE SIZE** 

**FLEECE LINED BEANIE** CP91L \$18

**BLACK OR RED** 

#327790 DUFFLE **BAG** \$40

SPORT TEK STC11

**ADJUSTABLE HAT \$22** 

**YOUTH OR ADULT** 

**REVERSIBLE BLANKET \$30** 

WATERPROOF ONE SIDE AND **FLEECE ON THE OTHER** 

RED/BLACK

**ADAMS HAT LP104 \$15 ONE SIZE BLACK OR RED** 

**SPORT TEK HAT YOUTH AND ADULT \$22 STC16 FITTED HATS** 

**BLACK OR RED** 

**BLACK OR RED** 

XS S/M, L/XL