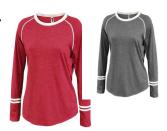

**TONAL HOODIE \$50 ADULT S-3XL YOUTH S-L RED OR DARK GREY VERY POPULAR** 

**5243 LADIES RINGER STRIPE T** 

\$28 XS-2XL

**BLACK, GREY, OR RED** 

**JST81 FLEECE LINED JACKET \$45 YOUTH S-XL ADULT XS-6XL RED OR BLACK** 