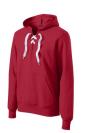

**TONAL HOODIE \$50 ADULT S-3XL YOUTH S-L RED OR DARK GREY VERY POPULAR** 

**5243 LADIES RINGER STRIPE T** 

\$28 XS-2XL

**BLACK, GREY, OR RED** 

**JST81 FLEECE LINED JACKET \$45 YOUTH S-XL ADULT XS-6XL RED OR BLACK** 