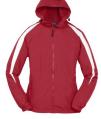

100Z. HEAVYWEIGHT COTTON HOODIE \$40 YOUTH S-L ADULT XS-4XL **RED, LIGHT GREY, OR BLACK** 

PENNANT SWEATPANTS \$35

YOUTH S-L ADULT XS-4XL **BLACK** 

**COTTON OR PERFORMANCE AVAILABLE** 

**COTTON JOGGERS \$40 YOUTH S-XL ADULT XS-3XL LADIES XS-3XL BLACK, LIGHT GREY, DARK GREY** 